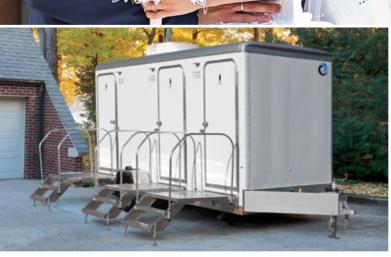

### **Private Stall Mobile Restrooms**

Every detail needs to be perfect. When hospitality and comfort are paramount, UltraLav® trailers provide all the amenities of home and leave a lasting impression on your visitors. Since our trailers can be easily configured for leisurely uses like temporary bathrooms or more serious applications, we've quickly built a reputation of exceeding expectations and long-lasting dependability.

### EXTERIOR

- Fold-Down ATP Steps With Aluminum Railings
- 12v LED Porch Light & Occupancy Indicator Light
- 3" Quick Connect Waste Tank Valve
- Waste Tank Level Indicator (Sight Glass)
- Fresh Water Hook-Up
- 120v/20 AMP Motor-Base Receptacle
- Roof Mounted Low Profile A/C with Heat Strip