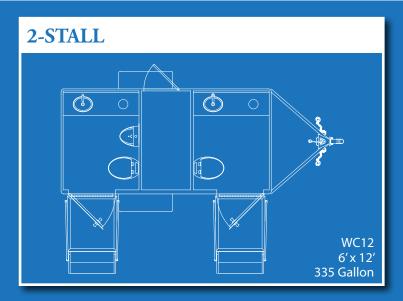

Towel Dispensers
- Waste Basket
- Sanitary Supply Receptacles (Women's Restroom Module Only)
- Auto Flush Ceramic China Urinal (Men's Restroom Module Only)
- Smooth, Mar Resistant Laminated Interior Walls
- Non-Skid Rubber Coin Floor
- 1-Piece Ceiling with Built In Air Supply and Air Return
- Wall Mounted Thermostat

### EXTERIOR

- Fold-Down ATP Steps With Aluminum Railings
- 12v LED Porch Light & Occupancy Indicator Light
- 3" Quick Connect Waste Tank Valve
- Waste Tank Level Indicator (Sight Glass)
- Fresh Water Hook-Up
- 120v/20 AMP Motor-Base Receptacle
- Roof Mounted Low Profile A/C with Heat Strip







### **Popular Options**

- On-Board Fresh Water System
- Mirror Frames
- Interior Color Options
- Water Heater
- Stereo Package
- Roof Vents

## **Private Stall Mobile Restrooms**











©UltraLav® 2020 LITHO USA Form UL\_PRIVATE\_STALL\_FLYER\_0219R0220