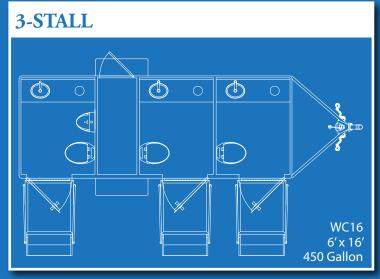

### **Private Stall Mobile Restrooms**

Every detail needs to be perfect. When hospitality and comfort are paramount, UltraLav® trailers provide all the amenities of home and leave a lasting impression on your visitors. Since our trailers can be easily configured for leisurely uses like temporary bathrooms or more serious applications, we've quickly built a reputation of exceeding expectations and long-lasting dependability.

#### **INTERIOR**

- Lockable Base Cabinet
- Solid Surface Countertop & Sink
- Self-Closing Sink Faucets
- Soap Dispenser
- Shatter Proof Mirror
- Ceramic China Pedal Flush Toilet
- Toilet Paper Holder
- Paper Towel Dispensers
- Waste Basket
- Sanitary Supply Receptacles (Women's Restroom Module Only)
- Auto Flush Ceramic China Urinal (Men's Restroom Module Only)
- Smooth, Mar Resistant Laminated Interior Walls
- Non-Skid Rubber Coin Floor
- 1-Piece Ceiling with Built In Air Supply and Air Return
- Wall Mounted Thermostat

### EXTERIOR

- Fold-Down ATP Steps With Aluminum Railings
- 12v LED Porch Light & Occupancy Indicator Light
- 3" Quick Connect Waste Tank Valve
- Waste Tank Level Indicator (Sight Glass)
- Fresh Water Hook-Up
- 120v/20 AMP Motor-Base Receptacle
- Roof Mounted Low Profile A/C with Heat Strip