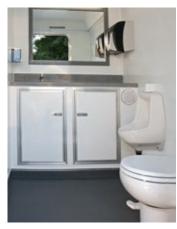

#### **INTERIOR**

- Lockable Base Cabinet
- Solid Surface Countertop & Sink
- Self-Closing Sink Faucets
- Soap Dispenser
- Shatter Proof Mirror
- Ceramic China Pedal Flush Toilet
- Toilet Paper Holder
- Paper Towel Dispensers
- Waste Basket
- Sanitary Supply Receptacles (Women's Restroom Module Only)
- Auto Flush Ceramic China Urinal (Men's Restroom Module Only)
- Smooth, Mar Resistant Laminated Interior Walls
- Non-Skid Rubber Coin Floor
- 1-Piece Ceiling with Built In Air Supply and Air Return
- Wall Mounted Thermostat