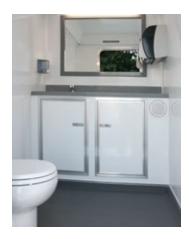

#### **INTERIOR**

- Lockable Base Cabinet
- Solid Surface Countertop & Sink
- Self-Closing Sink Faucets
- Soap Dispenser
- Shatter Proof Mirror
- Ceramic China Pedal Flush Toilet
- Toilet Paper Holder
- Paper Towel Dispensers
- Waste Basket
- Sanitary Supply Receptacles (Women's Restroom Module Only)
- Auto Flush Ceramic China Urinal (Men's Restroom Module Only)
- Smooth, Mar Resistant Laminated Interior Walls
- Non-Skid Rubber Coin Floor
- 1-Piece Ceiling with Built In Air Supply and Air Return
- Wall Mounted Thermostat