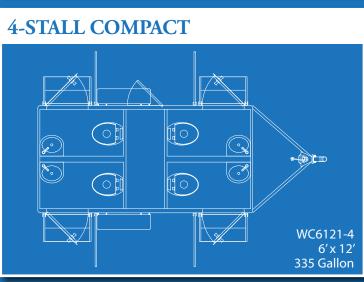

### **Private Stall Mobile Restrooms**

Every detail needs to be perfect. When hospitality and comfort are paramount, UltraLav® trailers provide all the amenities of home and leave a lasting impression on your visitors. Since our trailers can be easily configured for leisurely uses like temporary bathrooms or more serious applications, we've quickly built a reputation of exceeding expectations and long-lasting dependability.

#### **INTERIOR**

- Lockable Base Cabinet
- Solid Surface Countertop & Sink
- Self-Closing Sink Faucets
- Soap Dispenser
- Shatter Proof Mirror
- Ceramic China Pedal Flush Toilet
- Toilet Paper Holder
- Paper Towel Dispensers
- Waste Basket
- Sanitary Supply Receptacles (Women's Restroom Module Only)
- Auto Flush Ceramic China Urinal (Men's Restroom Module Only)
- Smooth, Mar Resistant Laminated Interior Walls
- Non-Skid Rubber Coin Floor
- 1-Piece Ceiling with Built In Air Supply and Air Return
- Wall Mounted Thermostat

### EXTERIOR

- Fold-Down ATP Steps With Aluminum Railings
- 12v LED Porch Light & Occupancy Indicator Light
- 3" Quick Connect Waste Tank Valve
- Waste Tank Level Indicator (Sight Glass)
- Fresh Water Hook-Up
- 120v/20 AMP Motor-Base Receptacle
- Roof Mounted Low Profile A/C with Heat Strip