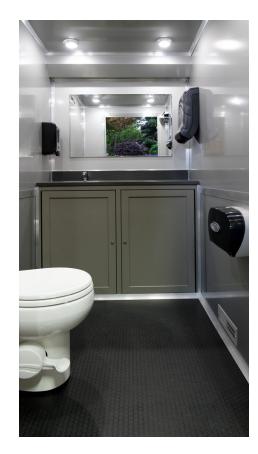

#### **INTERIOR**

- · Lockable Aluminum Base Cabinet
- Rust-Free Aluminum Countertop
- Stainless Steel Sink
- · Auto-Shutoff Sink Faucets
- Soap Dispensers
- Paper Towel Dispensers
- **Toilet Paper Holders**
- Shatter Proof Mirror
- Ceramic Pedal Flush Toilet
- · Waste Basket
- · Sanitary Supply Receptacle (Women's Restroom Module Only)
- · Auto Flush Ceramic Urinal (Men's Restroom Module Only)
- · Smooth, Aluminum PolyCor® Interior Walls & Ceiling
- · Non-Skid Black Rubber Coin Floor
- · 12v LED 6" Round Dome Lights (4 per)