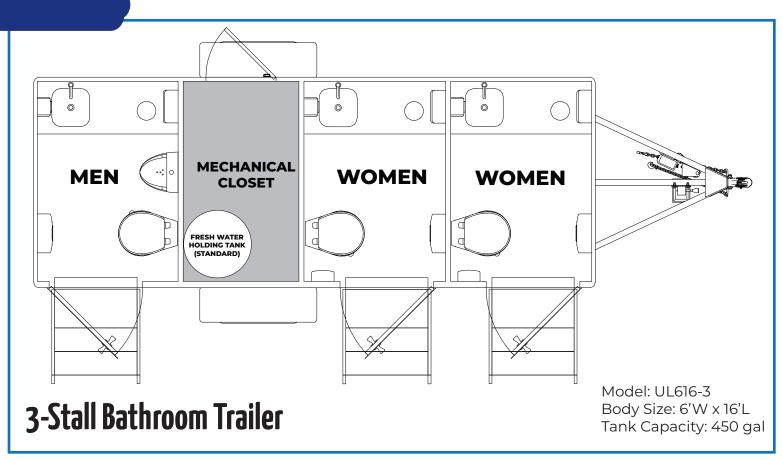

## **Private Stall Mobile Restrooms**

Every detail needs to be perfect. When hospitality and comfort are paramount, UltraLav® restroom trailers provide all the amenities of home and leave a positive, long-lasting impression on your visitors. UltraLav's legendary durability and low maintenance design are perfect for rental fleets and commercial/government applications. Our reputation is built on exceeding the expectations of both operators and patrons.

# **Private Stall Mobile Restrooms**