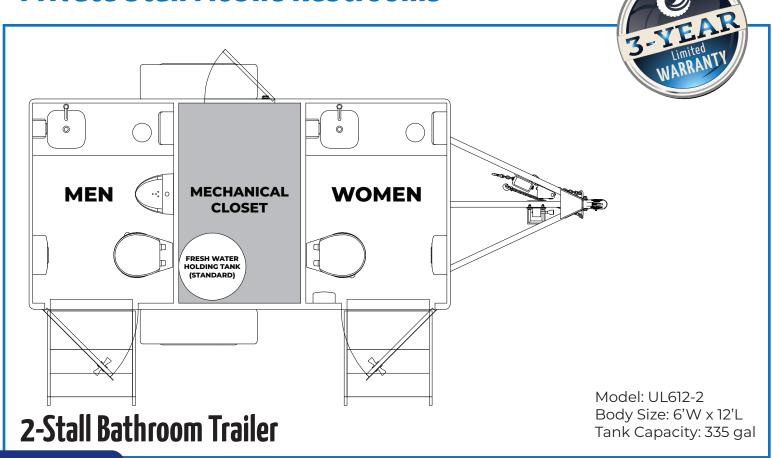

## **Private Stall Mobile Restrooms**

Every detail needs to be perfect. When hospitality and comfort are paramount, UltraLav® restroom trailers provide all the amenities of home and leave a positive, long-lasting impression on your visitors. UltraLav's legendary durability and low maintenance design are perfect for rental fleets and commercial/government applications. Our reputation is built on exceeding the expectations of both operators and patrons.

# **Private Stall Mobile Restrooms**