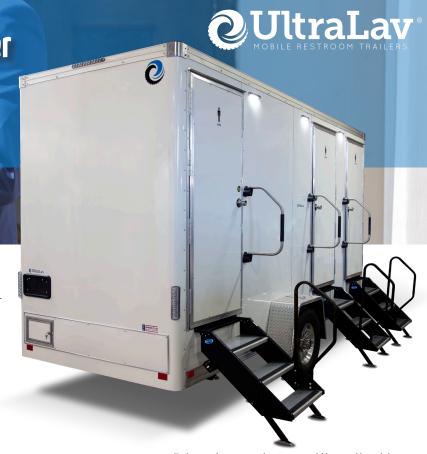

When First Impressions Matter

Present your guests with unparalleled comfort and hospitality with UltraLav® mobile restrooms & showers.

## **Private Stall Mobile Restrooms**

Every detail needs to be perfect. When hospitality and comfort are paramount, UltraLav® restroom trailers provide all the amenities of home and leave a positive, long-lasting impression on your visitors. UltraLav's legendary durability and low maintenance design are perfect for rental fleets and commercial/government applications. Our reputation is built on exceeding the expectations of both operators and patrons.

#### **EXTERIOR**

- · Fold-Up Steps with Hand Rail
- · Wall Mounted Aluminum Railings
- · 12v LED Porch Lights
- · 3" Quick Connect Waste Tank Valve
- · Waste Tank Level Indicator (Sight Glass)
- · City Water Hook-Up
- · Scissor Jacks